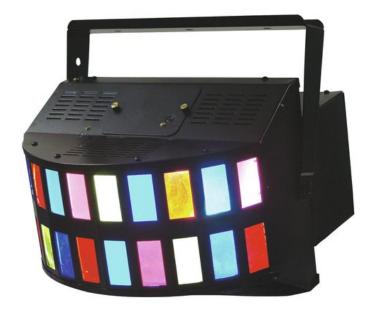

# **EUROLITE D-26/Apollo "C", 2 x 120V/300W**

Color intensive beam effect

Art. No.: 51806227 GTIN: 4026397377354

#### Features:

- Two beams exit from every lens, perform a circular movement and change the direction of movement at every bass-beat
- 2 rows of lenses with 20 differently colored glass-lenses
- In total 40 beams provide a room-filling effect
- Sound-controlled via built-in microphone
- Microphone-sensitivity adjustable via rotary-control
- Easy installation via mounting-bracket
- Thousandfold proved effect
- Very high light output
- For party rooms, small discos or mobile DJs
- Delivery in a four-color carton
- Ready for connection with safety-plug
- Easy lamp-exchange via service-lid
- For two 120 V/300 W lamps