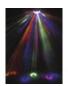

#### Features:

- Two beams exit from every lens, perform a circular movement and change the direction of movement at every bass-beat
- 2 rows of lenses with 20 differently colored glass-lenses
- In total 40 beams provide a room-filling effect
- Sound-controlled via built-in microphone
- Microphone-sensitivity adjustable via rotary-control
- Easy installation via mounting-bracket
- Thousandfold proved effect
- Very high light output
- For party rooms, small discos or mobile DJs
- Delivery in a four-color carton
- Ready for connection with safety-plug
- Easy lamp-exchange via service-lid
- For two 120 V/300 W lamps