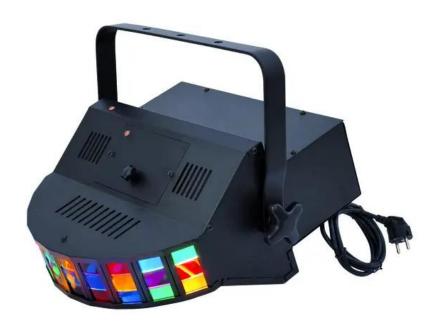

# EUROLITE Multi Ray, 2 x 120V/300W

**Fascinating Derby-Effect** 

Art. No.: 51806223 GTIN: 4026397325317

### Features:

- The beams exit from any of the lenses divided in three sections, perform a circular movement and change the direction of movement at any bass beat
- In total 60 beams provide a room filling effect
- Sound activated via built-in microphone
- The response behaviour of the light effect can be regulated by a rotary regulator
- Thousandfold proved effect
- Very high light output
- For party rooms, small discos or mobile DJs
- Ready for connection with power plug
- With two 120 V/300 W lamps