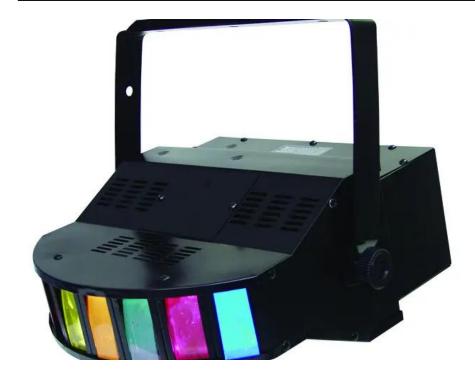

# **EUROLITE D-16 Derby EC Beam effect**

Classic beam effect

Art. No.: 51806222 GTIN: 4026397441284

#### Features:

- Eyecatching beam movements
- 16 beams move diametrically opposed up and down
- Very high luminous efficiency
- Sound-control via integrated microphone
- Microphone-sensitivity adjustable via rotary-control
- For party rooms, small discotheques or mobile DJs
- Two 120 V/300 W lamps included
- Easy lamp-exchange via service-lid
- Control via sound to light via microphone