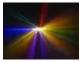

# **EUROLITE D-16 Derby EC Beam effect**

Classic beam effect

Art. No.: 51806222 GTIN: 4026397441284

#### Features:

- Eyecatching beam movements
- 16 beams move diametrically opposed up and down
- Very high luminous efficiency
- Sound-control via integrated microphone
- Microphone-sensitivity adjustable via rotary-control
- For party rooms, small discotheques or mobile DJs
- Two 120 V/300 W lamps included
- Easy lamp-exchange via service-lid
- Control via sound to light via microphone