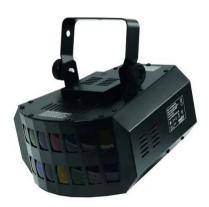

### **D-10 Derby S Beam effect**

The mini derby

**Art. No.: 51806217** GTIN: 4026397105858

#### Features:

- Two beams exit from every lens, perform a circular movement and change the direction of movement at every bass-beat
- 2 lens rows with 16 differently colored glass-lenses
- In total 32 beams provide a room-filling effect
- Sound-controlled via built-in microphone
- Microphone-sensitivity adjustable via rotary-control
- Easy installation via mounting-bracket
- For party rooms, small discos or mobile DJs
- Ready for connection with safety-plug
- Easy lamp-exchange via service-lid
- Two 120 V/300 W lamps included in the delivery
- Control via sound to light via microphone