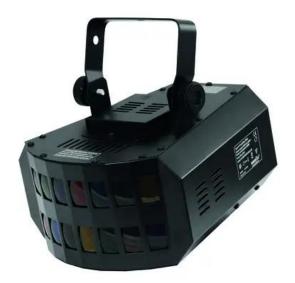

## **EUROLITE D-10 Derby S Beam effect**

The mini derby GTIN: 4026397105858

#### Features:

- Two beams exit from every lens, perform a circular movement and change the direction of movement at every bass-beat
- 2 lens rows with 16 differently colored glass-lenses
- In total 32 beams provide a room-filling effect
- Sound-controlled via built-in microphone
- Microphone-sensitivity adjustable via rotary-control
- Easy installation via mounting-bracket
- For party rooms, small discos or mobile DJs
- Ready for connection with safety-plug
- Easy lamp-exchange via service-lid
- Two 120 V/300 W lamps included in the delivery
- Control via sound to light via microphone

### **Technical specifications:**

| Power supply:      | 230 V AC, 50 Hz               |
|--------------------|-------------------------------|
| Power consumption: | 560 W                         |
| Control:           | Sound to light via microphone |
| Dimensions:        | Width: 27,5 cm                |
|                    | Depth: 21 cm                  |
|                    | Height: 34,5 cm               |
| Weight:            | 3,00 kg                       |