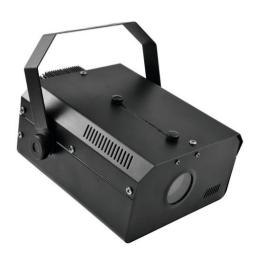

### **LED LP-15 Logo-Projector**

LED logo projector

**Art. No.: 51799338** GTIN: 4026397450286

#### LED LP-15 Logo-Projector

LED logo projector

**Art. No.: 51799338** GTIN: 4026397450286

#### Features:

- Operable in stand-alone mode or via DMX
- DMX512 control possible via any commercial DMX controller (occupies max. 2 channels)
- 2 DMX channels selectable for numerous applications
- Comfortable addressing and setting via control panel with LED screen and three operating buttons,
- Functions: 4 internal programs in auto mode, dimmer and gobo rotating speed via DMX, Master/Slave
- Gobo size and gobo sharpness can be adjusted via two adjustment wheels
- Equipped with 1 x 15 W LED
- Beam angle approximately 26°
- Floor, ceiling or trussing installation possible
- Locking possibility at the mounting bracket
- 8 different gobos with 28.7 mm diameter and 4 color foils included in the delivery