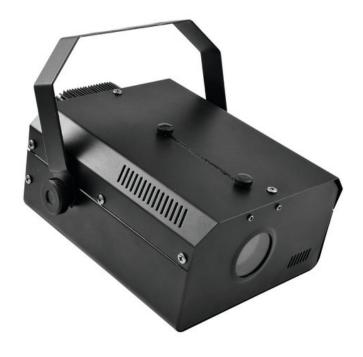

# **EUROLITE LED LP-15 Logo-Projector**

LED logo projector

Art. No.: 51799338

GTIN: 4026397450286

#### Features:

- Operable in stand-alone mode or via DMX
- DMX512 control possible via any commercial DMX controller (occupies max. 2 channels)
- 2 DMX channels selectable for numerous applications
- Comfortable addressing and setting via control panel with LED screen and three operating buttons.
- Functions: 4 internal programs in auto mode, dimmer and gobo rotating speed via DMX, Master/Slave
- Gobo size and gobo sharpness can be adjusted via two adjustment wheels
- Equipped with 1 x 15 W LED
- Beam angle approximately 26°
- Floor, ceiling or trussing installation possible
- Locking possibility at the mounting bracket
- 8 different gobos with 28.7 mm diameter and 4 color foils included in the delivery

### **Technical specifications:**

| Power supply:      | 230 V AC, 50 Hz |
|--------------------|-----------------|
| Power consumption: | 20 W            |
| Dimensions:        | Width: 21 cm    |
|                    | Depth: 18 cm    |
|                    | Height: 23 cm   |
| Weight:            | 2,45 kg         |