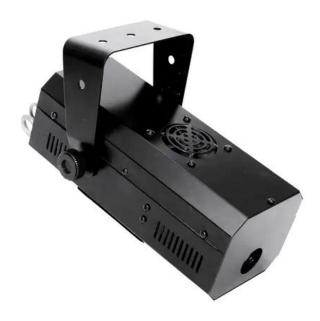

## **EUROLITE LP-25 Logo projector**

Your logo up in lights!

Art. No.: 51799335

GTIN: 4026397166651

## Features:

- Logo-projector for projecting the desired motif
- Large E-size gobos for clear projections and advertising logos
- Rugged housing with mounting bracket
- Manual focus
- Delivery includes 12 gobos and 4 color filters
- For EHJ 24 V/250 W lamp

#### **Technical specifications:**

| Power supply:                  | 230 V AC, 50 Hz                         |
|--------------------------------|-----------------------------------------|
| Power consumption:             | 300,00 W                                |
| Dimensions:                    | Width: 22 cm Depth: 21 cm Height: 38 cm |
| Weight:                        | 6,25 kg                                 |
| Sharpness-range:               | 0.4-15 m                                |
| Gobo-size:                     | E-size                                  |
| Outside diameter of the gobos: | 37.5 mm                                 |
| Image diameter of the gobos:   | 28 mm                                   |
| Dimensions (L x W x H):        | 380 x 220 x 210 mm                      |
|                                |                                         |