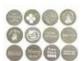

## Features:

- Logo-projector for projecting the desired motif
- Large E-size gobos for clear projections and advertising logos
- Rugged housing with mounting bracket
- Manual focus
- Delivery includes 12 gobos and 4 color filters
- For EHJ 24 V/250 W lamp