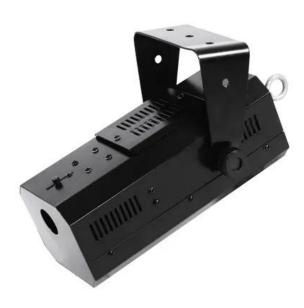

## **EUROLITE PL-25 Liquid projector**

Infinite color variations

#### Features:

- Liquid-projector for projecting extraordinary effects
- Oils of different colors are moved and mix with another
- Continuously changing color-patterns and variations
- Rugged housing with mounting bracket
- Manual focus
- For EHJ 24 V/250 W lamp

#### **Technical specifications:**

| Power supply:           | 230 V AC, 50 Hz                              |
|-------------------------|----------------------------------------------|
| Power consumption:      | 300 W                                        |
| Dimensions:             | Width: 22 cm                                 |
|                         | Depth: 21 cm                                 |
|                         | Height: 38 cm                                |
| Weight:                 | 6,15 kg                                      |
| Sharpness-range:        | 0.4-15 m                                     |
| Dimensions (L x W x H): | 380 x 220 x 210 mm                           |
| Legal specifications    |                                              |
| Special product:        | Not designed for household room illumination |
| Intended use:           | Show effect lighting                         |
|                         |                                              |