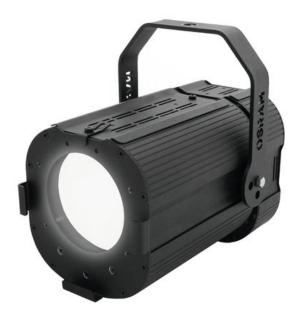

# **OSRAM KREIOS FRESNEL RGBW 80W 3PIN VS1**

Fresnel spotlight (fresnel lens) with powerful 80 W LED (4-color-LED)

Art. No.: 51799321 GTIN: 4052899356412

### Features:

- Versatile and robust
- Extremely bright and highly efficient
- Flicker-free dimming
- Compact and robust LED housing
- Four-channel color mixing system (FRESNEL RGBW)
- Adjustable color temperatures: 2800-6500 K (FRESNEL RGBW)
- Adjustable dimming frequency (dimming via pulse width modulation)
- Strobe and pulse effects
- Areas of application: Small to medium size concert halls, theaters, stages, trade fairs, professional presentations (FRESNEL WW)
- Strobe effect
- Control via stand-alone
- For further information about this product, please refer to the Data Sheet under "Downloads"