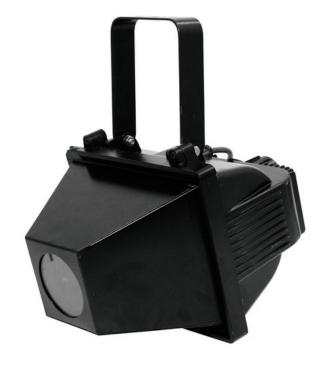

## **EUROLITE LP-150 Logo projector**

CDM 150 Logo projector with IP65

Art. No.: 51799305

#### Features:

- Logo-projector for projecting the desired motive
- For architectural lighting or large stage backgrounds
- Large D-size gobos for clear projections and advertising logos
- Jet-proof construction for outdoor use
- High-precision aluminum die-cast housing
- The angle of the reflected beam can be altered via lenses
- For bright 150 W discharge lamp
- 2 angles, 19° and 30° can be selected

### **Technical specifications:**

| 230 V AC, 50 Hz                     |
|-------------------------------------|
| 290,00 W                            |
| IP65                                |
| Width: 30,5 cm                      |
| Depth: 41 cm                        |
| Height: 39 cm                       |
| IP65                                |
| 19°/30°                             |
| 0.4-15 m, can be altered via lenses |
| D-size                              |
|                                     |