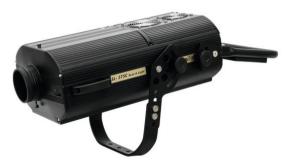

### SL-575C Search Light

Compact follow spot with case

Art. No.: 51787340 GTIN: 4026397396386

## SL-575C Search Light

Compact follow spot with case

#### Features:

- For 575 W HMI-lamp
- Color wheel with 7 different, dichroic color filters and white
- Manual focus
- Steplessly adjustable iris
- Shutter controlled via 2 stepper-motors
- Mechanical dimmer for adjusting the brightness of the light-output between 0 % and 100 %
- Strobe effect with adjustable speed (1-7 flashes/sec.) via shutter
- Comfortable control via control-panel (tiltable by more than 90°)
- Pragmatic buttons for immediate opening of iris or dimmer
- DMX control via every standard DMX controller
- Delivered in a transport case