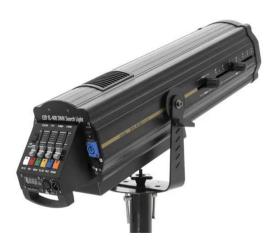

## **LED SL-400 DMX Search Light**

Follow spot with warm white 300 W LED for medium distances, zoom, CRI >80

**Art. No.: 51787320** GTIN: 4026397625059

List price: 2378.81 € incl. 19% VAT.

## **LED SL-400 DMX Search Light**

Follow spot with warm white 300 W LED for medium distances, zoom, CRI >80

**Art. No.: 51787320** GTIN: 4026397625059

#### Features:

- Manual control via control panel with buttons and faders
- 1 powerful LED 300 W COB (chip-on-board) warm white (WW)
- Focus manual; iris stepless
- The device is cooled by temperature-controlled fan
- Control via stand-alone; DMX
- With a beam angle of 7° 17°
- Good color rendering index (CRI)
- With mounting bracket
- 4 digit 7-segment LED display
- Direct color temperature selection for 4 preset values
- Dimmer electronic
- Strobe effect
- Suitable for a range of use from 25 to 50 meters
- Color wheel with 5 dichroic filters plus open<BR>half colors selectable
- Preprogrammed in LED PC-Control 512; Light Captain
- Built with SEETRONIC connector
- Application possibility: Suspended; on stand