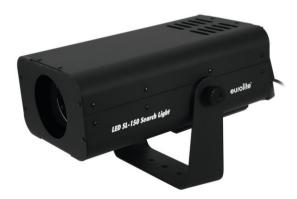

### **LED SL-150 Search Light**

PRO follow spotlight with a powerful 150 W LED

**Art. No.: 51787310** GTIN: 4026397506884

#### LED SL-150 Search Light

PRO follow spotlight with a powerful 150 W LED

**Art. No.: 51787310** GTIN: 4026397506884

#### Features:

- Suitable for a projection area of up to 20 meters
- Comfortable control via control panel with buttons and faders
- Color wheel with 5 different, dichroic color filters and white
- CTO correction filter 3200 K, 4500 K and 6500 K
- Steplessly adjustable iris from 5 100%
- Dimmer for stepless adjustment of the light-output brightness between 0 % and 100 %
- Manual focus
- Mounting bracket for installation on a stand
- Equipped with 1 x 150 W LED
- Switch-mode power supply allows for automatic power supply adaption between 100 and 240 Volts without power selector
- Ready for connection via power cord with safety-plug