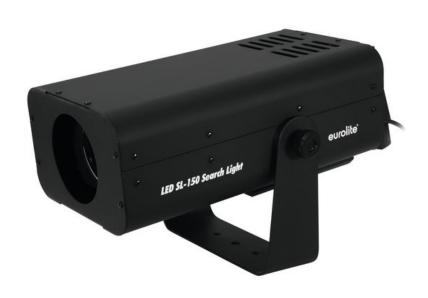

## **EUROLITE LED SL-150 Search Light**

PRO follow spotlight with a powerful 150 W LED

**Art. No.: 51787310** GTIN: 4026397506884

### Features:

- Suitable for a projection area of up to 20 meters
- Comfortable control via control panel with buttons and faders
- Color wheel with 5 different, dichroic color filters and white
- CTO correction filter 3200 K, 4500 K and 6500 K
- Steplessly adjustable iris from 5 100%
- Dimmer for stepless adjustment of the light-output brightness between 0 % and 100 %
- Manual focus
- Mounting bracket for installation on a stand
- Equipped with 1 x 150 W LED
- Switch-mode power supply allows for automatic power supply adaption between 100 and 240
  Volts without power selector
- Ready for connection via power cord with safety-plug

#### **Technical specifications:**

| Power supply:      | 100-240 V AC, 50/60 Hz |
|--------------------|------------------------|
| Power consumption: | 170,00 W               |
| Dimensions:        | Width: 29,5 cm         |
|                    | Depth: 29 cm           |
|                    | Height: 53 cm          |
| LED type:          | 150 W                  |
| LED number:        | 1                      |