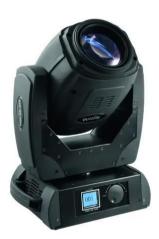

### TMH XB-200 Moving Head Beam

High performance beam for 200 W discharge lamp

Art. No.: 51786800 GTIN: 4026397556438

#### TMH XB-200 Moving Head Beam

High performance beam for 200 W discharge lamp

**Art. No.: 51786800** GTIN: 4026397556438

#### Features:

- Very narrow beam angle with 2°
- With electronic ballast
- Color wheel with 13 different dichroic color filters plus white
- Switchable color change (mode 1: only full colors, mode 2: half colors)
- Rainbow effect with adjustable speed
- 8-facet prism
- Frost-filter
- Gobo wheel with 13 static gobos plus open
- With gobo shake function
- Motorized focus
- Strobe effect with adjustable speed
- Random strobe effect
- Dimmer
- Exact positioning via 16 bit PAN/TILT movement resolution
- Automatic position correction
- Switch-mode power supply for operation between 100 and 240 volts
- DMX-controlled operation or stand-alone operation with master/slave function