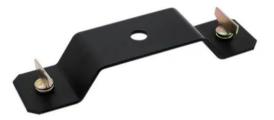

#### Features:

- For 51786410 EUROLITE TMH-155 Moving-Head, 51786500 EUROLITE TMH-250 EHJ DMX Moving Head, 51786400 EUROLITE TMH-150 DMX Moving Head
- Camlock system with horizontal bolt
- Distance bolt-bolt 160 mm
- Screwed into TMH bottom
- Dimensions 200 x 50 x 30 mm