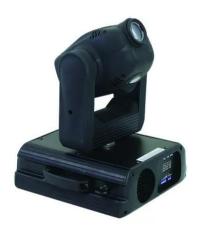

### TMH-155 Moving-Head

Moving head with rotating gobos

**Art. No.: 51786410** GTIN: 4026397130539

#### Features:

- Versatile Moving-Head with a wide range of illumination and decoration possibilities
- 7 brilliant, dichroic colors plus white
- 7 rotating metal gobos plus open
- All gobos can be interchanged
- Manual focus
- Strobe effect with 1-13 flashes per second
- Exact positioning within 360° Pan and 250° Tilt
- 4-digit LED display for starting address
- For bright 150 W discharge lamp
- Suitable EUROLITE controllers: DMX Operator