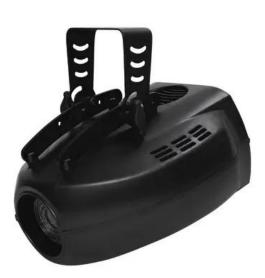

## EUROLITE TC-300 Color changer

High-quality color changer with flood lens

#### Features:

- DMX-controlled operation or stand-alone operation with Master/Slave function
- For MSD/HSD 250 or MSD 250/2 lamp
- Color wheel with 7 dichroic color filters and white
- Mechanic dimmer
- Strobe effect with adjustable speed (1-7 flashes/sec.)
- DMX control via every standard DMX controller
- 3 DMX control channels required
- Sound-controlled via built-in microphone
- 3 high-quality stepping motors
- Suitable EUROLITE controllers: DMX Operator

### **Technical specifications:**

| Power supply:      | 230 V AC, 50 Hz |
|--------------------|-----------------|
| Power consumption: | 450,00 W        |
| DMX channels:      | 3               |
| Dimensions:        | Width: 28 cm    |
|                    | Depth: 29 cm    |
|                    | Height: 30 cm   |
| Beam angle:        | 24°             |
| DMX channels:      | 3               |