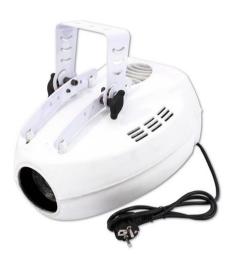

### TC-200 Color changer

High-quality color changer with flood lens

**Art. No.: 51786270** GTIN: 4026397174199

#### Features:

- In a white housing
- DMX-controlled operation or stand-alone operation with Master/Slave function
- For bright 150 W/250 W discharge lamp
- Color wheel with 7 dichroic color filters and white
- Mechanic dimmer
- Strobe effect with adjustable speed (1-7 flashes/sec.)
- DMX control via every standard DMX controller
- 3 DMX control channels required
- Sound-controlled via built-in microphone
- 3 high-quality stepping motors
- Suitable EUROLITE controllers: DMX Operator