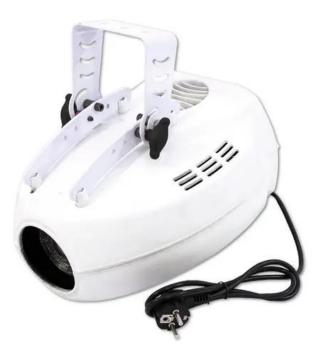

## EUROLITE TC-200 Color changer

High-quality color changer with flood lens

#### Features:

- In a white housing
- DMX-controlled operation or stand-alone operation with Master/Slave function
- For bright 150 W/250 W discharge lamp
- Color wheel with 7 dichroic color filters and white
- Mechanic dimmer
- Strobe effect with adjustable speed (1-7 flashes/sec.)
- DMX control via every standard DMX controller
- 3 DMX control channels required
- Sound-controlled via built-in microphone
- 3 high-quality stepping motors
- Suitable EUROLITE controllers: DMX Operator

### Technical specifications:

| Power supply:      | 230 V AC, 50 Hz |  |
|--------------------|-----------------|--|
| Power consumption: | 320,00 W        |  |
| DMX channels:      | 3               |  |
| Dimensions:        | Width: 28 cm    |  |
|                    | Depth: 29 cm    |  |
|                    | Height: 30 cm   |  |
| DMX channels:      | 3               |  |
| DMX connection:    | 3-pin XLR       |  |