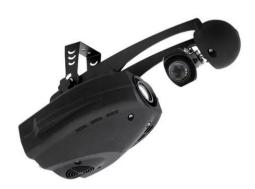

### LED TSL-300 Scan COB

High performance LED scanner

**Art. No.: 51786149** GTIN: 4026397411300

#### LED TSL-300 Scan COB

High performance LED scanner

**Art. No.: 51786149** GTIN: 4026397411300

#### Features:

- Equipped with one 60 W COB LED
- Long LED life
- DMX-controlled operation or stand-alone operation with Master/Slave function
- Sound-controlled via built-in microphone
- Microphone sensitivity adjustable via rotary control
- Color wheel with 8 dichroic color filters and white
- Gobo wheel with 8 static gobos plus open
- Strobe effect with 1-20 flashes per second
- Strobe effect with adjustable speed
- Manual focus
- Electronic dimmer
- Fan-cooled
- Lightbeam with 13° radiation angle
- Control board with 4-digit LED display for adjusting the DMX starting address, PAN/TILT reverse
- DMX control via every standard DMX controller
- 1 powerful LED
- Control via sound to light via microphone