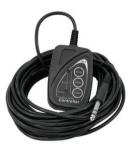

### **RC-1 Remote Control**

Simple remote control

**Art. No.: 51786121** GTIN: 4026397380446

#### **RC-1 Remote Control**

Simple remote control

**Art. No.: 51786121** GTIN: 4026397380446

#### Features:

- Suitable for FUROLITE TSL-100/200 LED Scan
- For controlling the blackout in stand-alone mode
- For switching gobos, colors and Auto/Manual mode; in Auto Mode, the gobos and colors are switched sound-controlled; in Manual Mode, the gobos and colors are switched via remote control
- 10 m connection cable with stereo jack