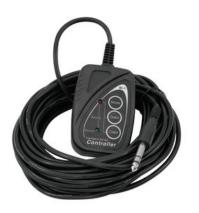

### **EUROLITE RC-1 Remote Control**

Simple remote control

Art. No.: 51786121 GTIN: 4026397380446

#### Features:

- Suitable for EUROLITE TSL-100/200 LED Scan
- For controlling the blackout in stand-alone mode
- For switching gobos, colors and Auto/Manual mode; in Auto Mode, the gobos and colors are switched sound-controlled; in Manual Mode, the gobos and colors are switched via remote control
- 10 m connection cable with stereo jack