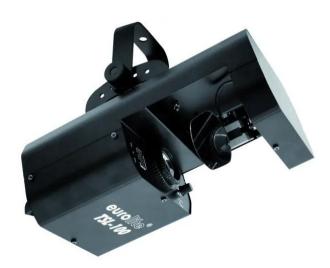

### **LED TSL-100 Scan COB**

Bright LED-scanner

**Art. No.: 51786120** GTIN: 4026397380422

#### Features:

- Equipped with a 20 W COB LED
- Long LED life
- Comparable to the light output of a 250 W halogen lamp
- DMX-controlled operation or stand-alone operation with Master/Slave function (up to 4 slaves)
- 14 motion macros can be called up via DMX controller
- Sound-controlled via built-in microphone
- Microphone-sensitivity adjustable via rotary-control
- Fuzzy sound control: program continues automatically during periods without music or bass-beat
- 8 brilliant, dichroic colors plus white
- Rainbow effect with adjustable speed
- Gobo-wheel with 8 static gobos plus open
- With gobo-shake function
- Strobe effect with 1-18 flashes per second
- Strobe effect with adjustable speed
- Random strobe effect
- Manual focus
- Dimmer