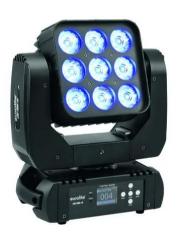

### **LED TMH-18 Moving Head Beam**

LED moving head beam with nine 15 W LEDs

Art. No.: 51786060 GTIN: 4026397561760

#### Features:

- DMX-controlled operation or stand-alone operation with Master/Slave function
- Color presets
- Internal programs
- Rainbow effect with adjustable speed
- Stepless RGBW color mixture
- Random strobe effect
- Electronic dimmer
- Control board with graphic LC display for adjusting the DMXstarting address, PAN/TILT reverse, program, reset
- Switch-mode power supply for operation between 100 and 240 volts
- DMX control via every standard DMX controller
- 9 powerful LEDs 15 W high-power 4in1 QCL RGBW (homogenous color mix)
- Exact positioning (16 bit resolution)
- Gobos
- Beam effect
- The device is cooled by cooling fan
- Control via DMX; stand-alone; sound to light via microphone