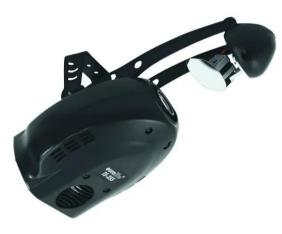

### TS-255 Scan

Scanner for MSD-lamp

Art. No.: 51786035 GTIN: 4026397120875

## TS-255 Scan

Scanner for MSD-lamp

#### Features:

- DMX-controlled operation or stand-alone operation with Master/Slave function
- For bright MSD discharge lamp
- Color-wheel with 7 dichroic color filters and white
- Manual focus
- Strobe effect with adjustable speed (1-7 flashes/sec.)
- DMX control via every standard DMX controller
- 6 DMX control channels required
- Sound-controlled via built-in microphone
- 6 high-quality stepping-motors
- Suitable EUROLITE controllers: DMX Operator
- Gobo wheel with rotating gobos
- Gobo wheel with rotating gobos, 8 gobos and open<BR>gobos changeable
- Control via sound to light via microphone