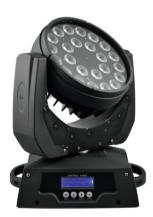

### **LED TMH-50 Moving Head Wash**

4in1 moving-head wash

Art. No.: 51785998 GTIN: 4026397448030

#### Features:

- Equipped with 24 x 12 W QCL (quadcolor LED) with RGBW colors
- Compact lightweight
- Positioning within 540° PAN and 270° TILT
- Stepless RGBW color mixture
- Virtual color wheel
- Dimmer
- Internal programs
- Strobe effect with adjustable speed
- Random strobe effect
- Exact positioning via 16 bit PAN/TILT movement resolution
- DMX-controlled operation or stand-alone operation with Master/Slave function
- Sound-controlled via built-in microphone
- Control board with LC display and foil-keyboard for adjusting the DMX-starting address, PAN/TILT Reverse, Reset
- DMX control via every standard DMX controller