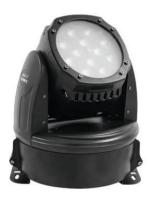

## LED TMH-11 Moving Head Wash

3in1 moving head washlight with 9 W LEDs

### Features:

- Equipped with 12 x 9 W tricolor LED with RGB colors
- Compact lightweight
- Positioning within 540° PAN and 270° TILT
- Stepless RGB color mixture
- 6 color macros can be called up via DMX controller
- Dimmer
- Motorized zoom with 15° 38° radiation angle
- Strobe effect with adjustable speed
- Random strobe effect
- Exact positioning via 16 bit PAN/TILT movement resolution
- DMX-controlled operation or stand-alone operation with Master/Slave function
- Sound-controlled via built-in microphone
- Fan-cooled
- Control board with 4-digit LED display and foil-keyboard for adjusting the DMX-starting address, PAN/TILT Reverse, Program, Reset
- DMX control via every standard DMX controller
- Control via sound to light via microphone