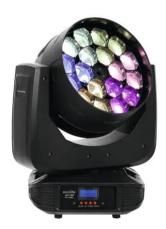

## LED TMH FE-1800 Beam/Flower Effect

RGBW moving head flower with large zoom range and 18 x 12 W LFD

**Art. No.: 51785957** GTIN: 4026397554441

# LED TMH FE-1800 Beam/Flower Effect

RGBW moving head flower with large zoom range and 18 x 12 W LED

**Art. No.: 51785957** GTIN: 4026397554441

#### Features:

- Equipped with 18 x 12 W COB LED with RGBW colors, distributed in 6 segments
- Each segment can be controlled individually via DMX
- 20 or 40 DMX channels selectable
- Functions: colored beams in R, G, B and W, preset colors, built-in program, strobe effect with variable speed, dimmer, sound-control, Master/Slave operation
- Adjustable zoom movement from narrow single beam to roomfilling beams - via rotating lens
- Different patterns and movements can be selected via DMX
- Stepless RGBW color mixture
- Positioning within 540° PAN and 190° TILT
- PAN-angle switchable between 540° and 360°
- Dimmer speed (step response) adjustable
- Automatic position correction
- Exact positioning via 16 bit PAN/TILT movement resolution