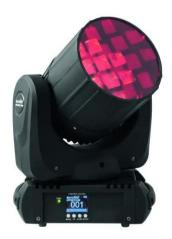

### LED TMH FE-1200 Flower Effect

RGBW moving head flower with large zoom range 12 x 10 W LED

Art. No.: 51785955 GTIN: 4026397528732

## LED TMH FE-1200 Flower Effect

RGBW moving head flower with large zoom range 12 x 10 W LED

#### Art. No.: 51785955

GTIN: 4026397528732

#### Features:

- Equipped with twelve 10 W CREE quadcolor LEDs with RGBW colors
- Compact lightweight
- Functions: Colored beams in R, G, B and W, auto mode, sound control, color presets, strobe settings, Master/Slave function, built-in programs
- Stepless RGBW color mixture
- Positioning within 540° PAN and 200° TILT
- Dimmer
- Strobe effect with adjustable speed
- Random strobe effect
- Adjustable zoom movement from narrow single beam to room-filling beams
- Different dimmer speeds (step response) adjustable
- Automatic position correction
- Exact positioning via 16 bit PAN/TILT movement resolution
- DMX-controlled operation or stand-alone operation with Master/Slave function