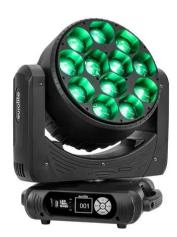

## LED TMH-W480 Moving Head Wash Zoom

Washlight with 12 bright 40 W RGBW LEDs, zoom, pixel control, pattern effects

**Art. No.: 51785935** GTIN: 4026397713626

List price: 1188.81 € incl. 19% VAT.

#### Features:

- 12 powerful LEDs 40 W 4in1 QCL RGBW (homogenous color mix)<BR>12 LEDs controlled separately
- Positioning within 540° PAN, 215° TILT
- Auto position correction (feedback)
- Exact positioning (16 bit resolution)
- Exact 16 bit resolution at Dimmer
- Zoom motor driven; Dimmer
- Strobe effect
- Integrated show programs
- Direct color selection
- The device is cooled by temperature-controlled fan at the Head; lownoise cooling fan at the base
- Control via stand-alone; DMX; QuickDMX via USB (optional); W-DMX by wireless solution via USB (optional); CRMX by LumenRadio via USB (optional); sound to light via microphone; master/slave function