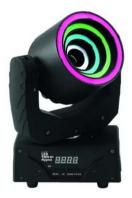

## LED TMH-61 Hypno Moving Head Beam

Beam with 4 hypno rings and 60 W LED in RGBW colors

### LED TMH-61 Hypno Moving Head Beam

Beam with 4 hypno rings and 60 W LED in RGBW colors

### Features:

- Beam effect with a 60 W COB LED in RGBW colors and 4 hypno rings with altogether 88 RGB SMD LEDs
- Compact lightweight
- 12, 27 or 29 DMX channels selectable
- Stepless RGBW color mixture, color presets and color change
- Masterdimmer
- Strobe effect with 1-25 flashes per second and with adjustable speed
- Random strobe effect
- Internal programs
- LED hypno rings with stepless RGB color mixture each color and each ring can be controlled individually, color presets and color changes
- Automatic position correction
- Positioning within 630° PAN and 210° TILT
- PAN-angle switchable between 630° and 540°
- Exact positioning via 16 bit PAN/TILT movement resolution