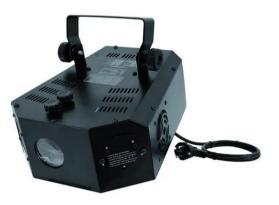

## **TF-5 DMX Flower incl. lamp**

Compact flower effect

Art. No.: 51785860 GTIN: 4026397121094

## **TF-5 DMX Flower incl. lamp**

Compact flower effect

### Features:

- Gobo-wheel with 13 multi-color gobos and open and colored mirror
- With gobo-shake function
- Manual focus
- Strobe effect with 1-5 flashes per second via gobo-wheel
- 2 DMX control channels required
- Sound-controlled via built-in microphone
- Microphone-sensitivity adjustable via rotary-control
- Sound-controlled gobowheel and strobe via DMX adjustable
- Master/Slave function
- EHJ 24 V/250 W G-6.35 lamp