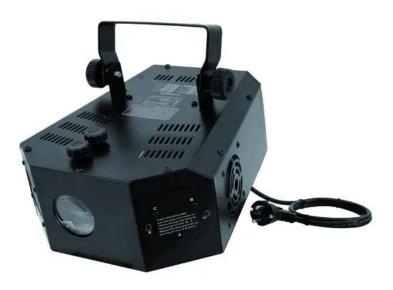

## EUROLITE TF-5 DMX Flower incl. lamp

Compact flower effect

#### Features:

- Gobo-wheel with 13 multi-color gobos and open and colored mirror
- With gobo-shake function
- Manual focus
- Strobe effect with 1-5 flashes per second via gobo-wheel
- 2 DMX control channels required
- Sound-controlled via built-in microphone
- Microphone-sensitivity adjustable via rotary-control
- Sound-controlled gobowheel and strobe via DMX adjustable
- Master/Slave function
- EHJ 24 V/250 W G-6.35 lamp

### **Technical specifications:**

| Power supply:      | 230 V AC, 50 Hz         |
|--------------------|-------------------------|
| Power consumption: | 300,00 W                |
| Dimensions:        | Width: 28 cm            |
|                    | Depth: 36 cm            |
|                    | Height: 25 cm           |
| DMX channels:      | 2                       |
| DMX connection:    | 3-pin XLR               |
| Sound-control:     | via built-in microphone |