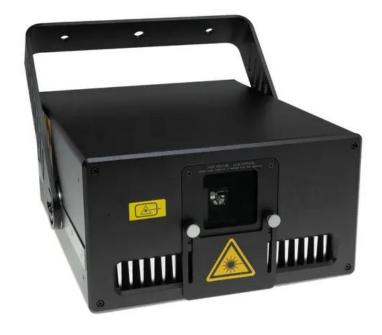

## LASERWORLD TARM 3

Weather-proof RGB & white light showlaser (class 4) with DMX

**Art. No.: 51743271** GTIN: 7640144996932

List price: 4282.81 €

incl. 19% VAT.

## Features:

- Integrated show programs
- Control via stand-alone; DMX; ILDA; master/slave function; Art-Net
- OLED display
- For application areas such as: Clubs/dancing school; stage; theater; rental
- Application possibility: Suspended
- For further information about this product, please refer to the Data Sheet under "Downloads"
  Package contents
- 1 x laser, 1 x user manual, 1 x power cord, 1 x case, 1 x Interlock, 1 x key

## **Technical specifications:**

| Power supply:      | 100-240 V AC, 50/60 Hz                                                     |  |
|--------------------|----------------------------------------------------------------------------|--|
| Power consumption: | 170 W                                                                      |  |
| IP classification: | IP54                                                                       |  |
| Power connection:  | Mains input via IP T-Con (M) power supply cord with safety plug (provided) |  |
| Power output:      | 1 x IP T-Con (F)                                                           |  |
| Laser class:       | 4                                                                          |  |
| Laser color:       | R/G/B                                                                      |  |
| Laser module:      | Red (R) 1000 mW 637nm                                                      |  |
|                    | Green (G) 900 mW 520nm                                                     |  |