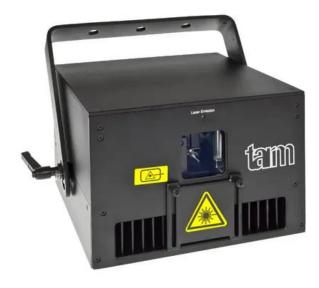

# LASERWORLD tarm 2.5 FB4 RGB

Full color white light RGB laser system

**Art. No.: 51743270** GTIN: 7640144996765FB4

### Features:

- 2'700 mW guaranteed output power
- Network interface Pangolin FB4 Quickshow 'Max' is already integrated
- Including Pangolin Quickshow software
- A very fast scan speed of 45 kpps@8° ILDA for graphics projection
- High-precision diode arrays provide an excellent beam divergence of less than 1.0 mrad at a low beam diameter
- Improved method for increasing the beam precision of the single-mode diodes
- Pure diode laser
- Beautiful colors and good color fading
- The tarm two impresses with a very bright 638 nm single mode red
- Control via DMX; ILDA; network cable

## **Technical specifications:**

| Power supply:      | 100-240 V AC, 50/60 Hz                                                                          |
|--------------------|-------------------------------------------------------------------------------------------------|
| Power consumption: | 100 W                                                                                           |
| IP classification: | IP20                                                                                            |
| Power connection:  | Mains input via PowerCON (blue), mounting version power supply cord with safety plug (provided) |
| Laser class:       | 4                                                                                               |

## Logistic

EAN / GTIN: 7640144996765FB4

Weight: 8,00 kg Length: 0.38 m Width: 0.34 m Heigth: 0.26 m

| Laser color:   | R/G/B                              |
|----------------|------------------------------------|
| Laser module:  | Red (R) 700 mW 638nm               |
|                | Green (G) 750 mW 520nm             |
|                | Blue (B) 1500 mW 450nm             |
| DMX input:     | 1 x 5-pin XLR (M) mounting version |
| DMX output:    | 1 x 5-pin XLR (F) mounting version |
| Control:       | DMX; ILDA; network cable           |
| Housing color: | Black                              |
| Dimensions:    | Width: 22 cm                       |
|                | Depth: 22 cm                       |
|                | Height: 15 cm                      |
| Weight:        | 6,95 kg                            |