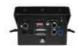

## **Technical specifications:**

| Power supply:      | 100-240 V AC, 50/60 Hz                         |
|--------------------|------------------------------------------------|
| Power consumption: | 80 W                                           |
| IP classification: | IP20                                           |
| Power connection:  | Mains input via P-Con (blue), mounting version |
| Laser class:       | 4                                              |
| Laser color:       | R/G/B                                          |
| Laser module:      | Green (G) 900 mW 520nm                         |
|                    | Blue (B) 1600 mW 450nm                         |
|                    | Red (R) 550 mW 638nm                           |
|                    |                                                |

### Logistic

EAN / GTIN: 7640144997328

Weight: 5,50 kg Length: 0.31 m Width: 0.20 m Heigth: 0.21 m

| Control:       | Stand-alone; DMX; ILDA; Art-Net; sound to light via microphone; master/slave function |
|----------------|---------------------------------------------------------------------------------------|
| Housing color: | Black                                                                                 |
| Dimensions:    | Width: 17 cm                                                                          |
|                | Depth: 21 cm                                                                          |
|                | Height: 14,5 cm                                                                       |
| Weight:        | 4,3 kg                                                                                |