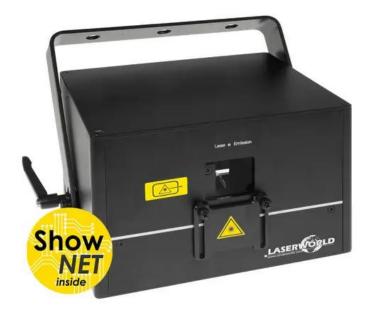

# LASERWORLD DS-3000RGB (ShowNET)

Diode laser with analog color modulation

**Art. No.: 51743254** GTIN: 7640144997328

### Features:

- Suitable for both beginners and professional users
- Multiple preset laser patterns included
- Integrated Scan Fail Safety
- Low-maintenance due to Sealed Housing Technology
- Control via stand-alone; DMX; ILDA; Art-Net; sound to light via microphone; master/slave function

## **Technical specifications:**

| Power supply:      | 100-240 V AC, 50/60 Hz                         |
|--------------------|------------------------------------------------|
| Power consumption: | 80 W                                           |
| IP classification: | IP20                                           |
| Power connection:  | Mains input via P-Con (blue), mounting version |
| Laser class:       | 4                                              |
| Laser color:       | R/G/B                                          |
| Laser module:      | Green (G) 900 mW 520nm                         |
|                    | Blue (B) 1600 mW 450nm                         |
|                    | Red (R) 550 mW 638nm                           |
|                    |                                                |