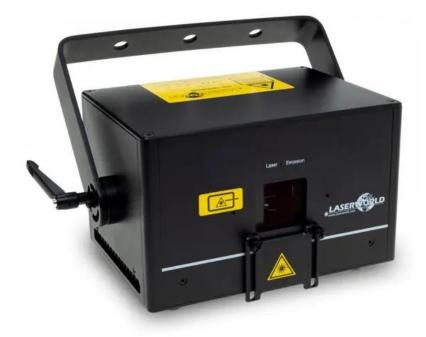

## LASERWORLD DS-1000RGB (ShowNET)

Diode laser with analog color modulation

**Art. No.: 51743250** GTIN: 7640144997304

## Features:

- Suitable for both beginners and professional users
- Multiple preset laser patterns included
- Control via DMX and ILDA
- Integrated Scan Fail Safety
- Low-maintenance due to Sealed Housing Technology
- P-Con terminals for power linking of several devices
- Interlock in and output
- Improved keylock
- The device is cooled by passive convection cooling
- Control via stand-alone; DMX; ILDA; Art-Net; sound to light via microphone

## **Technical specifications:**

| Power supply:      | 100-240 V AC, 50/60 Hz                         |
|--------------------|------------------------------------------------|
| Power consumption: | 40 W                                           |
| IP classification: | IP20                                           |
| Power connection:  | Mains input via P-Con (blue), mounting version |
| Power output:      | 1 x P-Con (gray), mounting version             |
| Laser class:       | 4                                              |
| Laser color:       | R/G/B                                          |

| Laser module:  | Green (G) 120 mW 520nm                                         |
|----------------|----------------------------------------------------------------|
|                | Blue (B) 700 mW 450nm                                          |
|                | Red (R) 180 mW 638nm                                           |
| Cooling:       | Passive convection cooling                                     |
| Control:       | Stand-alone; DMX; ILDA; Art-Net; sound to light via microphone |
| Housing color: | Black                                                          |
| Dimensions:    | Width: 14 cm                                                   |
|                | Depth: 20 cm                                                   |
|                | Height: 11 cm                                                  |
| Weight:        | 2,8 kg                                                         |