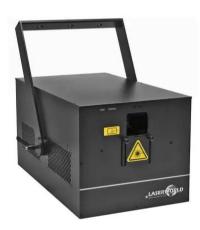

## **CS-24.000RGB FX**

Pure diode laser system

**Art. No.: 51743239** GTIN: 7640144996048

## Features:

- Control via DMX; stand-alone; sound to light via microphone; ILDA; master/slave function
- With mounting bracket
- Monochrome 4 digit 7-segment LED display
- For application areas such as: Clubs/dancing school
- Application possibility: Suspended
- For further information about this product, please refer to the Data Sheet under "Downloads"

Package contents

 1 x laser, 1 x user manual, 1 x power cord, 1 x Interlock, 1 x key, 2 x decorative element