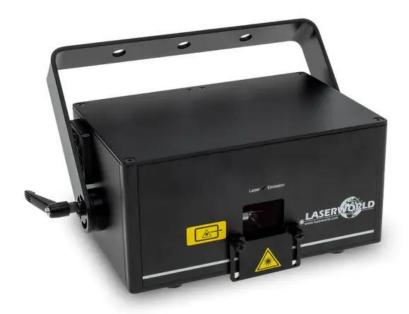

## LASERWORLD CS-1000RGB MK3

Pure diode laser system

**Art. No.: 51743225** GTIN: 7640144997434

#### Features:

- The device is cooled by cooling fan
- Control via DMX; ILDA; stand-alone; master/slave function; sound to light
- With mounting bracket
- 4 digit 7-segment LED display
- For further information about this product, please refer to the Data Sheet under "Downloads"

#### Logistic

EAN / GTIN: 7640144997434

Weight: 3,40 kg Length: 0.22 m Width: 0.15 m Heigth: 0.14 m