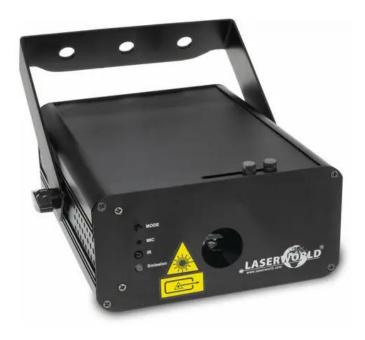

## LASERWORLD CS-500RGB KeyTEX

RGB text projection laser (500 mW), with keyboard, remote control, DMX & ILDA

**Art. No.: 51743215** GTIN: 7640144992293

List price: 458.15 €

incl. 19% VAT.

### **Description:**

Multi-colour and stunning white light laser with plug & play operation and ILDA & DMX control projecting animation graphics, text, in-air beam, waves, and tunnel effects. Supplied with remote control and keyboard for live text and programmable shows.

#### Features:

- Control via DMX; stand-alone; sound to light via microphone; IR remote control; ILDA
- For application areas such as: Clubs/dancing school; restaurants, bars and hotels
- Application possibility: Suspended
- For further information about this product, please refer to the Data Sheet under "Downloads"
  Package contents
- 1 x laser, 1 x external mains adapter, 1 x user manual, 1 x remote control, 1 x USB cable, 1 x Interlock, 1 x key, 1 x keyboard