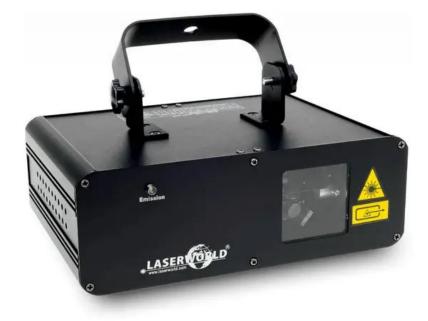

# LASERWORLD EL-400RGB MK2

Show laser class 3 with 400 mW power in red, green, blue

**Art. No.: 51743208** GTIN: 7640144992286

### Features:

- Control via stand-alone; sound to light via microphone; DMX
- With mounting bracket
- For application areas such as: Party room; clubs/dancing school
- Application possibility: Suspended
- For further information about this product, please refer to the Data Sheet under "Downloads"
  Package contents
- 1 x laser, 1 x user manual, 1 x power cord, 1 x key, 1 x Interlock

# **Technical specifications:**

| Power supply:      | 100-240 V AC, 50/60 Hz                                                                           |
|--------------------|--------------------------------------------------------------------------------------------------|
| Power consumption: | 30 W                                                                                             |
| IP classification: | IP20                                                                                             |
| Power connection:  | Mains input via IEC connector (M) mounting version power supply cord with safety plug (provided) |
| Laser class:       | 3B                                                                                               |
| Laser color:       | R/G/B                                                                                            |
| Laser module:      | Red (R) 110 mW 650nm<br>Green (G) 50 mW 532nm<br>Blue (B) 160 mW 445nm                           |

| Control:           | Stand-alone; sound to light via microphone; DMX |
|--------------------|-------------------------------------------------|
| Housing color:     | Black                                           |
| Attachment system: | Mounting bracket                                |
| Dimensions:        | Length: 25,5 cm                                 |
|                    | Width: 24,5 cm                                  |
|                    | Height: 10,0 cm                                 |
| Weight:            | 1,90 kg                                         |