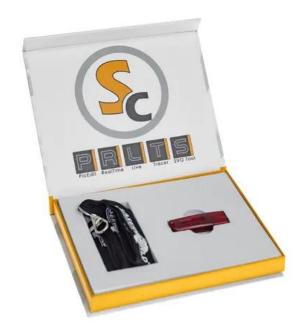

## LASERWORLD Showcontroller - professional laser show and multimedia control software

PRO lasershow software GTIN: 7640144990350

**List price: 458.15 €** 

incl. 19% VAT.

## Features:

- Control via ILDA
- The device can be connected via USB to the PC
- For further information about this product, please refer to the Data Sheet under "Downloads"

## **Technical specifications:**

| IP classification: | IP20                                          |
|--------------------|-----------------------------------------------|
| Power connection:  | Mains input via USB A (M) connectable version |
| Control:           | ILDA                                          |
| Housing color:     | Red                                           |
| USB port:          | Туре А                                        |
| PC connect:        | Via USB                                       |
| Dimensions:        | Width: 16,5 cm                                |
|                    | Depth: 22,5 cm                                |
|                    | Height: 5 cm                                  |
| Weight:            | 0,01 kg                                       |