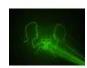

### Features:

- Laser with the classification 4
- RGB-color-mixture
- Operation: ILDA, DMX512, auto, sound-active
- Effects: layers, grids, tunnels, waves, writing, graphics, animation
- Laser diode: 635 nm red, 532 nm green, 473 nm blue
- For DMX-operation on the rear panel: X and Y size adjustment, white balance
- Laser safety by integrated scan control, interlock with mechanic shutter, key switch for locking startup
- Read user manual before use. Laser installation, alignment and operation only by qualified and trained personell! Never open the housing!