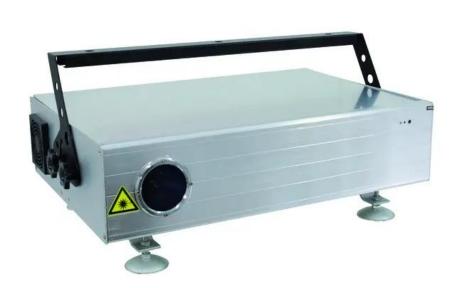

# **EUROLITE PSL-500 showlaser RGB**

High performance laser

**Art. No.: 51741415** GTIN: 4026397353969

### Features:

- Laser with the classification 4
- RGB-color-mixture
- Operation: ILDA, DMX512, auto, sound-active
- Effects: layers, grids, tunnels, waves, writing, graphics, animation
- Laser diode: 635 nm red, 532 nm green, 473 nm blue
- For DMX-operation on the rear panel: X and Y size adjustment, white balance
- Laser safety by integrated scan control, interlock with mechanic shutter, key switch for locking startup
- Read user manual before use. Laser installation, alignment and operation only by qualified and trained personell! Never open the housing!

# **Technical specifications:**

| Power supply:      | 230 V AC, 50 Hz |
|--------------------|-----------------|
| Power consumption: | 100,00 W        |
| Dimensions:        | Width: 60 cm    |
|                    | Depth: 40 cm    |
|                    | Height: 24 cm   |
| DMX channels:      | 11              |
| DMX connection:    | 3-pin XLR       |
| ILDA-connection:   | 25-pin SUB-D    |

| Maximum optical power:                  | 500 mW                                |
|-----------------------------------------|---------------------------------------|
| Laser classification:                   | 4                                     |
| Wavelength:                             | 635/532/473 nm                        |
| Laser-modules:                          | Red 300 mW, green 150 mW, blue 100 mW |
| Beam:                                   | approx. 4 mm / 1 mrad                 |
| Galvos:                                 | max. ILDA 24K                         |
| Scanning speed:                         | 30000 pps                             |
| Dimensions without bracket (L x W x H): | 600 x 400 x 240 mm                    |
| Weight:                                 | 15 kg                                 |