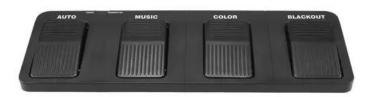

# **EUROLITE Foot Switch KLS Compact Light Set MK2**

Wireless foot switch for KLS Compact Light Sets

Art. No.: 51741093 GTIN: 4026397654813

List price: 59.38 €

incl. 19% VAT.

### Features:

- Powered by a battery/battery pack
- Non-slip pedal housing

# **Technical specifications:**

| IP classification: | IP20                                        |
|--------------------|---------------------------------------------|
| Battery:           | 1 x 9.0 V E block 6F22 zinc carbon included |
| Carrier frequency: | 433,92 MHz                                  |
| Housing color:     | Black                                       |
| Housing design:    | Non-slip pedal housing                      |
| Dimensions:        | Width: 42,0 cm                              |
|                    | Depth: 14,0 cm                              |
|                    | Height: 4,5 cm                              |
| Weight:            | 0,69 kg                                     |