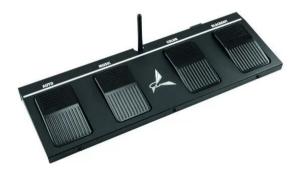

### Foot Switch KLS Compact Light Set

Wireless foot switch for KLS Compact Light Sets

Art. No.: 51741092 GTIN: 4026397584011

#### Features:

- Powered by a battery/battery pack
- The device is cooled by passive convection cooling
- Non-slip pedal housing
- Package contents
- 1 x remote control, 1 x battery