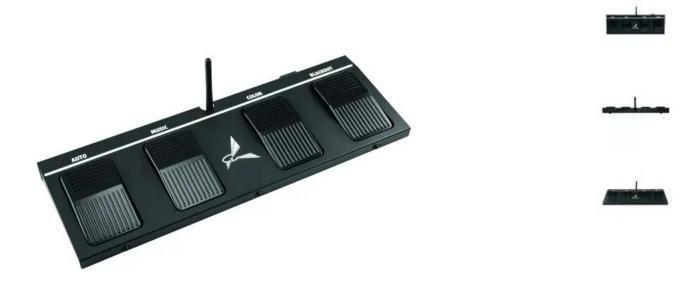

# **EUROLITE Foot Switch KLS Compact Light Set**

Wireless foot switch for KLS Compact Light Sets

Art. No.: 51741092

GTIN: 4026397584011

#### Features:

- Powered by a battery/battery pack
- The device is cooled by passive convection cooling
- Non-slip pedal housing

#### Package contents

- 1 x remote control, 1 x battery