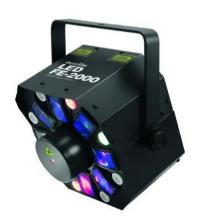

### **LED FE-2000 Hybrid Laser Flower**

Bright effect with derby, laser (class 2M) and colored strobe

Art. No.: 51741082 GTIN: 4026397595154

### **LED FE-2000 Hybrid Laser Flower**

Bright effect with derby, laser (class 2M) and colored strobe

**Art. No.: 51741082** GTIN: 4026397595154

#### Features:

- 3-in-1 DMX light effect with red and green laser diodes, rotating LED derby and bicolor strobe LEDs
- Laser class 2M: does not require additional protective measures or appointment of a laser safety officer
- 2 laser diodes project thousands of red and green laser beams
- Rotating derby for mirror ball effects with five 3 W LEDs (R, G, B, A, W)
- Strobe effect with eight ultra-bright 2 W BCL LEDs (2 x R/UV, G/UV, B/UV, W/UV each)
- 7 built-in auto and music show programs
- Addressing and setting via control panel with 4-digit LED display
- Mounting bracket for flexible wall mounting and ceiling suspension
- When fog is used, this effect becomes especially attractive
- IEC terminals for power linking up to 8 units
- Switch-mode power supply for operation between 100 and 240 volts
- The device is cooled by cooling fan
- Control via DMX; sound to light via microphone; master/slave function
- Preprogrammed in LED PC-Control 512; Light Captain