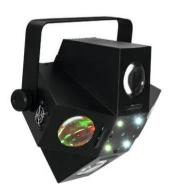

### **LED PUS-6 Hybrid Laser Beam**

LED flower, showlaser light effect and strobe

Art. No.: 51741081 GTIN: 4026397560817

#### **LED PUS-6 Hybrid Laser Beam**

LED flower, showlaser light effect and strobe

**Art. No.: 51741081** GTIN: 4026397560817

#### Features:

- 3-in-1 DMX light effect with red and green laser diodes, LED flower effect and white strobe LEDs
- Convenient control via included IR remote control
- Laser class 2M: does not require additional protective measures or appointment of a laser safety officer
- 2 laser diodes project thousands of red and green laser beams
- 20 RGBAW LEDs for amazing flower effects
- 12 white strobe LEDs
- Auto, music, master/slave and DMX mode
- Built-in auto and music show programs that include all 3 effect units
- Addressing and setting via control panel with 4-digit LED display
- Sound-control via built-in microphone with sensitivity control
- Mounting bracket for flexible wall mounting and ceiling suspension
- When fog is used, this effect becomes especially attractive
- IEC terminals for power linking up to 8 units
- Switch-mode power supply for operation between 100 and 240 volts
- Control via stand-alone; DMX; IR remote control; sound to light via microphone
- Preprogrammed in LED PC-Control 512; Light Captain